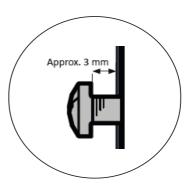

## - Box content -

OR —

**WARNING: Ensure appropriate wall fixings** for the specific installation site are used. (Wall fixings not supplied)

4 Attach the Top module with screen ———