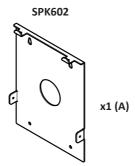

## - Box content -

OR —

**WARNING: Ensure appropriate wall fixings** for the specific installation site are used. (Wall fixings not supplied)

4 Attach the Top module with screen ———