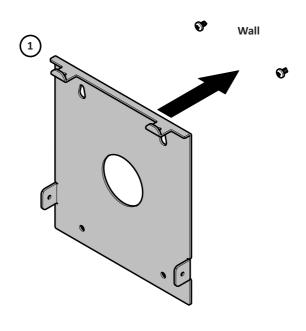

## - Box content -

OR —

**WARNING: Ensure appropriate wall fixings** for the specific installation site are used. (Wall fixings not supplied)

4 Attach the Top module with screen ———