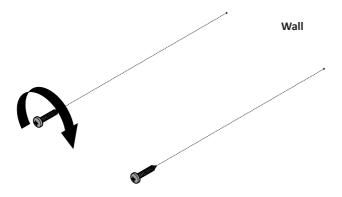

## - Box content -

OR —

**WARNING: Ensure appropriate wall fixings** for the specific installation site are used. (Wall fixings not supplied)

4 Attach the Top module with screen ———