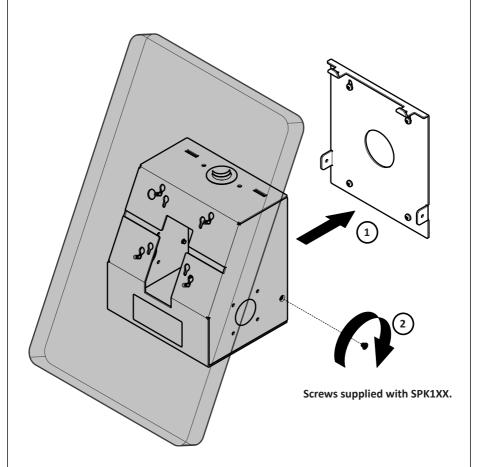

## - Box content -

OR —

**WARNING: Ensure appropriate wall fixings** for the specific installation site are used. (Wall fixings not supplied)

4 Attach the Top module with screen ———