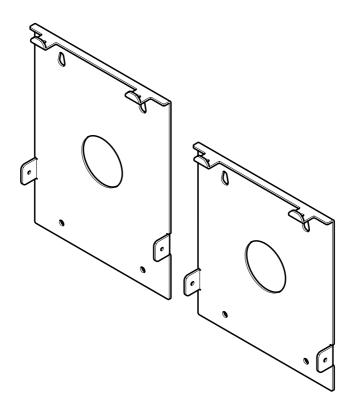

## - Box content -

OR —

**WARNING: Ensure appropriate wall fixings** for the specific installation site are used. (Wall fixings not supplied)

4 Attach the Top module with screen ———